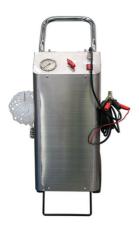

## Brake/Clutch Bleeder 12V | 5629

- Made from a stainless steel case with a reservoir tank that has a 5 litre capacity which enables the entire braking system fluid to be replaced in one fill without the risk of the reservoir running dry.
- The internal pressure pump is conveniently powered from the vehicle's 12V battery. Pressure adjustable up to 36psi (2.5 bar).
- Supplied with catchment bottle and a syringe to remove old fluid and to help set the level.
- · Suitable for both hydraulic brake and clutch systems.
- Supplied with a 44mm European brake fluid reservoir adaptor. Cap kit available, please see Laser Part No. 7101.