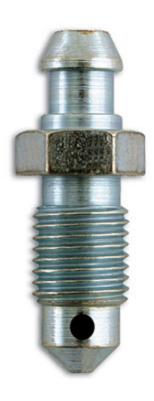

## Brake Bleed Screw 3/8 UNF x 24TPI x 33mm 25pc

## **Additional Information**

- Size: 3/8 UNF x 24TPI x 33mm.
- · Applications include: many popular UK Vehicles
- Included in an assorted box of brake bleed screws, Part No. 31882.

http:///product/31202